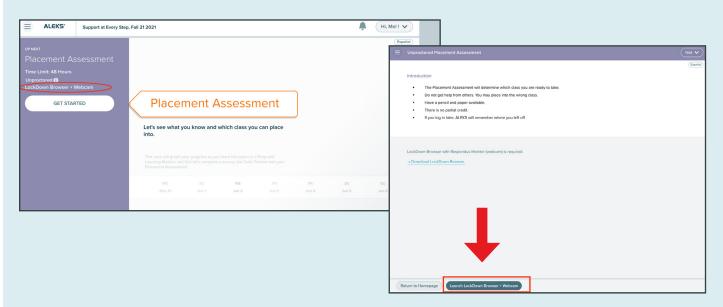

# **Starting your Placement Assessment:**

First, select the "Get Started" button on the left side of the screen. Then, navigate to the bottom of the page and select the "Launch LockDown Browser" button. See page 2 to follow along with screenshots!