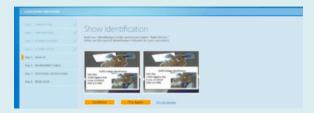

# Respondus Monitor Startup Sequence:

- 1. Click AGREE to the Student Terms of Use.
- 2. Select ALLOW, REMEMBER, and CLOSE.
- 3. Adjust your webcam so it is visible in the window and click YES.
- 4. Record a short video and review to ensure audio/video were properly recorded. If satisfied, click **CONTINUE**. Otherwise click TRY AGAIN.
- 6. Take a photo using your webcam and another while holding your approved identification card to the camera. If satisfied, click CONTINUE. Otherwise click TRY AGAIN.
- 7. Record a video displaying the area around your computer to show the area is secure. If satisfied, click CONTINUE. Otherwise click TRY AGAIN.
- **8.** Read (if applicable) any additional instructions provided by your instructor.
- 9. After completing all steps, click BEGIN EXAM. As you complete the assessment within LockDown Browser, Monitor records your webcam activity. You will see a Recording indicator in the top-right corner when Respondus Monitor is recording you. Once you complete the assessment, you can exit LockDown Browser to return to your session in your default internet browser.

#### Starting your Placement Assessment:

4 Agree to the student terms of use.

2 Allow access to your camera and microphone.

Take a photo and record a video to show your identification card, then click Continue.