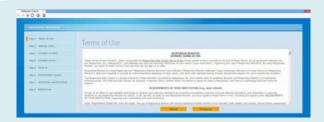

# Respondus Monitor Startup Sequence:

- 1. Click AGREE to the Student Terms of Use.
- 2. Select ALLOW, REMEMBER, and CLOSE.
- 3. Adjust your webcam so it is visible in the window and click YES.
- 4. Record a short video and review to ensure audio/video were properly recorded. If satisfied, click **CONTINUE**. Otherwise click TRY AGAIN.
- 6. Take a photo using your webcam and another while holding your approved identification card to the camera. If satisfied, click CONTINUE. Otherwise click TRY AGAIN.
- 7. Record a video displaying the area around your computer to show the area is secure. If satisfied, click CONTINUE. Otherwise click TRY AGAIN.
- **8.** Read (if applicable) any additional instructions provided by your instructor.
- 9. After completing all steps, click BEGIN EXAM. As you complete the assessment within LockDown Browser, Monitor records your webcam activity. You will see a Recording indicator in the top-right corner when Respondus Monitor is recording you. Once you complete the assessment, you can exit LockDown Browser to return to your session in your default internet browser.

#### Starting your Placement Assessment:

4 Agree to the student terms of use.

2 Allow access to your camera and microphone.

Take a photo and record a video to show your identification card, then click Continue.