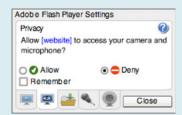

# Respondus Monitor Startup Sequence:

- 1. Click AGREE to the Student Terms of Use.
- 2. Select ALLOW, REMEMBER, and CLOSE.
- 3. Adjust your webcam so it is visible in the window and click YES.
- 4. Record a short video and review to ensure audio/video were properly recorded. If satisfied, click **CONTINUE**. Otherwise click TRY AGAIN.
- 6. Take a photo using your webcam and another while holding your approved identification card to the camera. If satisfied, click CONTINUE. Otherwise click TRY AGAIN.
- 7. Record a video displaying the area around your computer to show the area is secure. If satisfied, click CONTINUE. Otherwise click TRY AGAIN.
- **8.** Read (if applicable) any additional instructions provided by your instructor.
- 9. After completing all steps, click BEGIN EXAM. As you complete the assessment within LockDown Browser, Monitor records your webcam activity. You will see a Recording indicator in the top-right corner when Respondus Monitor is recording you. Once you complete the assessment, you can exit LockDown Browser to return to your session in your default internet browser.

#### Starting your Placement Assessment:

4 Agree to the student terms of use.

2 Allow access to your camera and microphone.

Take a photo and record a video to show your identification card, then click Continue.